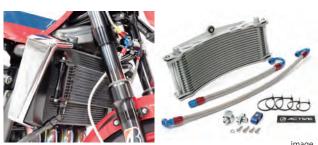

#### **Oil Cooler Kit**

**Under development** 

**Model Specific** 

### 

**Round Oil Cooler Kit** 

**Model Specific** 

**Straight Oil Cooler Kit** 

**Thermostats** (BLUE/RED/ SILVER/BLACK)

**REPAIR** 

Side color set for round (SILVER/

Side color set for straight (BLUE/RED/SILVER/ GOLD/BLACK)

Stay set

Takeout set

image

Late July Delivery.

fitting

**GALE SPEED**. Aluminum forged wheels