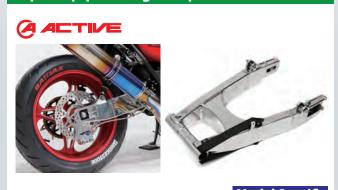

Here are some of the vehicles on display at the Motorcycle Show

**2024 Show Model Introduction** 

PART1

## **ZRX1200 DAEG**

# Neo-Classic Custom by ACTIVE



#### **Oil Cooler Kit**





**Under development** 

**Model Specific** 

## Thumb brake master cylinder (Adjustable short lever) & Handle clamps



### Forged aluminum wheel Type-J Contrast



**Model Specific** 

### Square pipe swing arm polished



**Model Specific** 

### Forged aluminum master cylinder VRD "Dark Edition"





#### Billet caliper



#### **Titanium Bolt**



### 

**Round Oil Cooler Kit** 









**Model Specific** 

**Straight Oil Cooler Kit** 











**Thermostats** (BLUE/RED/ SILVER/BLACK)

**REPAIR** 



Side color set for round (SILVER/



Side color set for straight (BLUE/RED/SILVER/ GOLD/BLACK)



Stay set



Takeout set



image

Late July Delivery.

fitting

**GALE SPEED**. Aluminum forged wheels

# e-J Paint color

Ollowed by contrast (Anodizedaluminum) Available for order Followed by contrast

Lineup F350-17 / R600-17 FULL set





Paint color does not include contrast cut