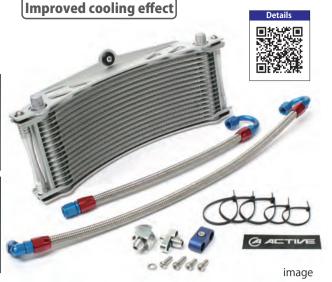

Here are some of the vehicles on display at the Motorcycle Show

**2024 Show Model Introduction** 

PART1

## **ZRX1200 DAEG**

# Neo-Classic Custom by ACTIVE



#### **Oil Cooler Kit**





**Under development** 

**Model Specific** 

## Thumb brake master cylinder (Adjustable short lever) & Handle clamps



### Forged aluminum wheel Type-J Contrast



**Model Specific** 

### Square pipe swing arm polished



**Model Specific** 

### Forged aluminum master cylinder VRD "Dark Edition"





#### Billet caliper



#### **Titanium Bolt**



### 

**Round Oil Cooler Kit** 









**Model Specific** 

**Straight Oil Cooler Kit** 











**Thermostats** (BLUE/RED/ SILVER/BLACK)

**REPAIR** 



Side color set for round (SILVER/



Side color set for straight (BLUE/RED/SILVER/ GOLD/BLACK)



Stay set



Takeout set



image

Late July Delivery.

fitting

**GALE SPEED**. Aluminum forged wheels

# e-J Paint color

Ollowed by contrast (Anodizedaluminum) Available for order Followed by contrast

Lineup F350-17 / R600-17 FULL set





Paint color does not include contrast cut