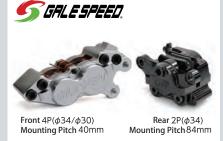

Here are some of the vehicles on display at the Motorcycle Show

**2024 Show Model Introduction** 

PART1

## **ZRX1200 DAEG**

# Neo-Classic Custom by ACTIVE



#### **Oil Cooler Kit**





**Under development** 

**Model Specific** 

## Thumb brake master cylinder (Adjustable short lever) & Handle clamps



### Forged aluminum wheel Type-J Contrast



**Model Specific** 

### Square pipe swing arm polished



**Model Specific** 

### Forged aluminum master cylinder VRD "Dark Edition"





#### Billet caliper



#### **Titanium Bolt**



### 

**Round Oil Cooler Kit** 









**Model Specific** 

**Straight Oil Cooler Kit** 











**Thermostats** (BLUE/RED/ SILVER/BLACK)

**REPAIR** 



Side color set for round (SILVER/



Side color set for straight (BLUE/RED/SILVER/ GOLD/BLACK)



Stay set



Takeout set



image

Late July Delivery.

fitting

**GALE SPEED**. Aluminum forged wheels

# e-J Paint color

Ollowed by contrast (Anodizedaluminum) Available for order Followed by contrast

Lineup F350-17 / R600-17 FULL set





Paint color does not include contrast cut