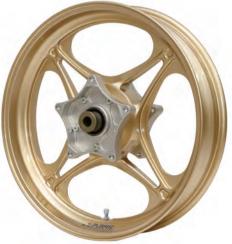

b brake master cylinder (Adjustable short lever) & Handle clamps



### Forged aluminum wheel Type-J Contrast



**Model Specific** 

### Square pipe swing arm polished



**Model Specific** 

### Forged aluminum master cylinder VRD "Dark Edition"





#### Billet caliper



#### **Titanium Bolt**



### 

**Round Oil Cooler Kit** 









**Model Specific** 

**Straight Oil Cooler Kit** 











**Thermostats** (BLUE/RED/ SILVER/BLACK)

**REPAIR** 



Side color set for round (SILVER/



Side color set for straight (BLUE/RED/SILVER/ GOLD/BLACK)



Stay set



Takeout set



image

Late July Delivery.

fitting

**GALE SPEED**. Aluminum forged wheels

# e-J Paint color

Ollowed by contrast (Anodizedaluminum) Available for order Followed by contrast

Lineup F350-17 / R600-17 FULL set





Paint color does not include contrast cut