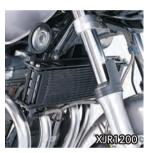

Here are some of the vehicles on display at the Motorcycle Show

**2024 Show Model Introduction** 

PART1

## **ZRX1200 DAEG**

# Neo-Classic Custom by ACTIVE



#### **Oil Cooler Kit**





**Under development** 

**Model Specific** 

## Thumb brake master cylinder (Adjustable short lever) & Handle clamps



### Forged aluminum wheel Type-J Contrast



**Model Specific** 

### Square pipe swing arm polished



**Model Specific** 

### Forged aluminum master cylinder VRD "Dark Edition"





#### Billet caliper



#### **Titanium Bolt**



### 

**Round Oil Cooler Kit** 









**Model Specific** 

**Straight Oil Cooler Kit** 











**Thermostats** (BLUE/RED/ SILVER/BLACK)

**REPAIR** 



Side color set for round (SILVER/



Side color set for straight (BLUE/RED/SILVER/ GOLD/BLACK)



Stay set



Takeout set



image

Late July Delivery.

fitting

**GALE SPEED**. Aluminum forged wheels

# e-J Paint color

Ollowed by contrast (Anodizedaluminum) Available for order Followed by contrast

Lineup F350-17 / R600-17 FULL set





Paint color does not include contrast cut