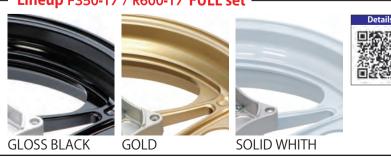

# e-J Paint color

Ollowed by contrast (Anodizedaluminum) Available for order Followed by contrast

Lineup F350-17 / R600-17 FULL set

Paint color does not include contrast cut