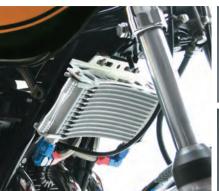

Here are some of the vehicles on display at the Motorcycle Show

**2024 Show Model Introduction** 

PART1

## **ZRX1200 DAEG**

# Neo-Classic Custom by ACTIVE



#### **Oil Cooler Kit**





**Under development** 

**Model Specific** 

## Thumb brake master cylinder (Adjustable short lever) & Handle clamps



### Forged aluminum wheel Type-J Contrast



**Model Specific** 

### Square pipe swing arm polished



**Model Specific** 

### Forged aluminum master cylinder VRD "Dark Edition"





#### Billet caliper



#### **Titanium Bolt**



### 

**Round Oil Cooler Kit** 









**Model Specific** 

**Straight Oil Cooler Kit** 











**Thermostats** (BLUE/RED/ SILVER/BLACK)

**REPAIR** 



Side color set for round (SILVER/



Side color set for straight (BLUE/RED/SILVER/ GOLD/BLACK)



Stay set



Takeout set



image

Late July Delivery.

fitting

**GALE SPEED**. Aluminum forged wheels

# e-J Paint color

Ollowed by contrast (Anodizedaluminum) Available for order Followed by contrast

Lineup F350-17 / R600-17 FULL set





Paint color does not include contrast cut