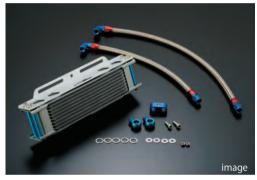

#### **Oil Cooler Kit**

**Under development** 

**Model Specific** 

### 

**Round Oil Cooler Kit** 

**Model Specific** 

**Straight Oil Cooler Kit** 

**Thermostats** (BLUE/RED/ SILVER/BLACK)

**REPAIR** 

Side color set for round (SILVER/

Side color set for straight (BLUE/RED/SILVER/ GOLD/BLACK)