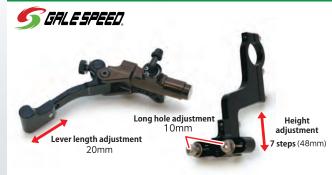

Here are some of the vehicles on display at the Motorcycle Show

**2024 Show Model Introduction** 

PART1

## **ZRX1200 DAEG**

# Neo-Classic Custom by ACTIVE



#### **Oil Cooler Kit**





**Under development** 

**Model Specific** 

## Thumb brake master cylinder (Adjustable short lever) & Handle clamps



### Forged aluminum wheel Type-J Contrast



**Model Specific** 

### Square pipe swing arm polished



**Model Specific** 

### Forged aluminum master cylinder VRD "Dark Edition"





#### Billet caliper



#### **Titanium Bolt**



### 

**Round Oil Cooler Kit** 









**Model Specific** 

**Straight Oil Cooler Kit** 











**Thermostats** (BLUE/RED/ SILVER/BLACK)

**REPAIR** 



Side color set for round (SILVER/



Side color set for straight (BLUE/RED/SILVER/ GOLD/BLACK)



Stay set



Takeout set



image

Late July Delivery.

fitting

**GALE SPEED**. Aluminum forged wheels

# e-J Paint color

Ollowed by contrast (Anodizedaluminum) Available for order Followed by contrast

Lineup F350-17 / R600-17 FULL set





Paint color does not include contrast cut