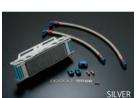

### 

**Round Oil Cooler Kit** 

**Model Specific** 

**Straight Oil Cooler Kit** 

**Thermostats** (BLUE/RED/ SILVER/BLACK)

**REPAIR** 

Side color set for round (SILVER/

Side color set for straight (BLUE/RED/SILVER/ GOLD/BLACK)