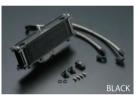

### 

**Round Oil Cooler Kit** 

**Model Specific** 

**Straight Oil Cooler Kit** 

**Thermostats** (BLUE/RED/ SILVER/BLACK)

**REPAIR** 

Side color set for round (SILVER/

Side color set for straight (BLUE/RED/SILVER/ GOLD/BLACK)