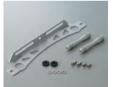

### 

**Round Oil Cooler Kit** 

**Model Specific** 

**Straight Oil Cooler Kit** 

**Thermostats** (BLUE/RED/ SILVER/BLACK)

**REPAIR** 

Side color set for round (SILVER/

Side color set for straight (BLUE/RED/SILVER/ GOLD/BLACK)

Stay set

Takeout set

image

Late July Delivery.

fitting

**GALE SPEED**. Aluminum forged wheels