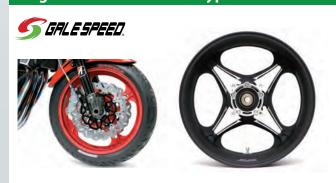

### Forged aluminum wheel Type-J Contrast

**Model Specific** 

# e-J Paint color

Ollowed by contrast (Anodizedaluminum) Available for order Followed by contrast

Lineup F350-17 / R600-17 FULL set

Paint color does not include contrast cut